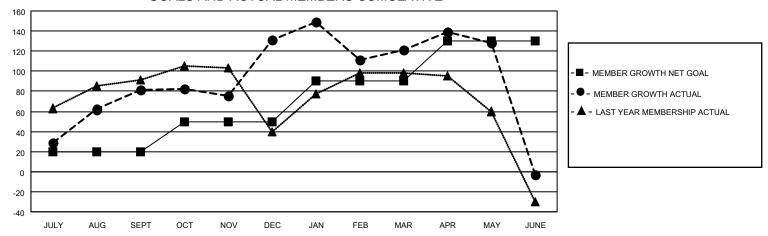

## GOALS AND ACTUAL MEMBERS CUMULATIVE

| DROPPED CLUBS: 3  |     | 48 CLUBS OF 67 ADDED 1 OR MORE<br>NEW MEMBERS | GENDER DISTRIBUTION  MALE 1,278 (72.41%) |              |     |
|-------------------|-----|-----------------------------------------------|------------------------------------------|--------------|-----|
| DROPPED MEMBERS   |     |                                               | FEMALE                                   | 487 (27.59%) |     |
| DECEASED          | 27  | CLICK HERE FOR CUMULATIVE                     | TOTAL FAMILY UNIT MEMBERS                |              | 644 |
| CLUB CANCELLED 42 |     | MEMBERSHIP DATA                               |                                          |              | 240 |
| OTHER             | 270 |                                               | FAMILY MEMBERS PAYING HALF DUES          |              | 348 |
| TOTAL             | 339 |                                               |                                          |              |     |

## MONTHLY MEMBERSHIP PROGRESS REPORT

LOCATION INDIA District 317 F Results as of: 6/30/2021

| Clubs                 |               |           |               | Members               |                        |                         |                                                    |  |
|-----------------------|---------------|-----------|---------------|-----------------------|------------------------|-------------------------|----------------------------------------------------|--|
| RESULTS FOR 2020-2021 |               |           |               | RESULTS FOR 2020-2021 |                        |                         |                                                    |  |
| QUARTER               | NEW CLUB GOAL | NEW CLUBS | DROPPED CLUBS | QUARTER MEME          | BER GROWTH NET<br>GOAL | MEMBER GROWTH<br>ACTUAL | DROPPED<br>MEMBERS ACTUAL<br>(including transfers) |  |
| JULY/AUG/SEPT         | 2             | 1         | 1             | JULY/AUG/SEPT         | 20                     | 140                     | 46                                                 |  |
| OCT/NOV/DEC           | 1             | 1         | 0             | OCT/NOV/DEC           | 30                     | 104                     | 54                                                 |  |
| JAN/FEB/MAR           | 1             | 1         | 2             | JAN/FEB/MAR           | 40                     | 49                      | 58                                                 |  |
| APR/MAY/JUNE          | 1             | 1         | 0             | APR/MAY/JUNE          | 40                     | 64                      | 181                                                |  |