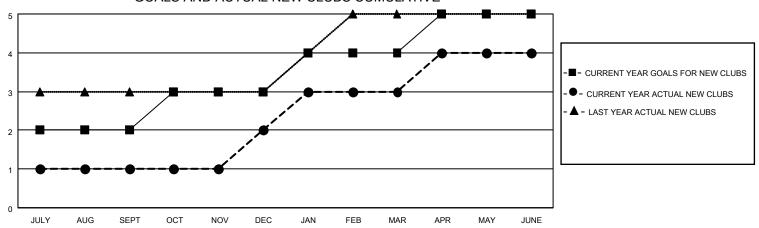

## GOALS AND ACTUAL NEW CLUBS CUMULATIVE

## MONTHLY MEMBERSHIP PROGRESS REPORT

LOCATION INDIA District 317 F Results as of: 6/30/2021

| Clubs                 |               |           |               | Members               |                        |                         |                                                    |  |
|-----------------------|---------------|-----------|---------------|-----------------------|------------------------|-------------------------|----------------------------------------------------|--|
| RESULTS FOR 2020-2021 |               |           |               | RESULTS FOR 2020-2021 |                        |                         |                                                    |  |
| QUARTER               | NEW CLUB GOAL | NEW CLUBS | DROPPED CLUBS | QUARTER MEME          | BER GROWTH NET<br>GOAL | MEMBER GROWTH<br>ACTUAL | DROPPED<br>MEMBERS ACTUAL<br>(including transfers) |  |
| JULY/AUG/SEPT         | 2             | 1         | 1             | JULY/AUG/SEPT         | 20                     | 140                     | 46                                                 |  |
| OCT/NOV/DEC           | 1             | 1         | 0             | OCT/NOV/DEC           | 30                     | 104                     | 54                                                 |  |
| JAN/FEB/MAR           | 1             | 1         | 2             | JAN/FEB/MAR           | 40                     | 49                      | 58                                                 |  |
| APR/MAY/JUNE          | 1             | 1         | 0             | APR/MAY/JUNE          | 40                     | 64                      | 181                                                |  |